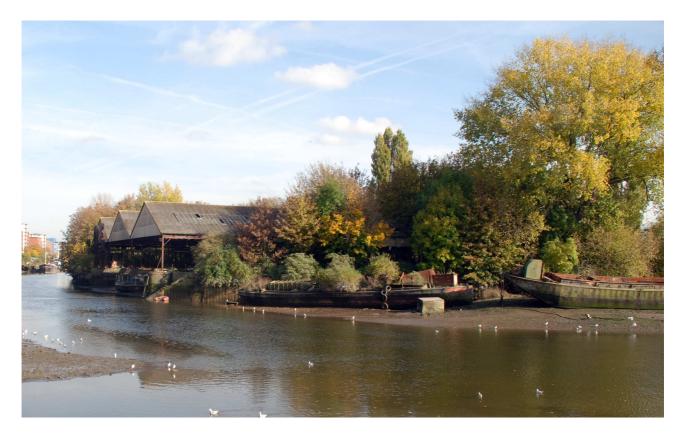

## Boatyard Opportunity in West London on the Tidal Thames

The owner of Lot's Ait is seeking interested parties for the reestablishment of a boatyard operation on this well positioned island in the tidal Thames at Brentford.

Situated at the junction of the Thames and the River Brent /Grand Union Canal, the existing facilities cover approximately 0.5Ha which is approximately half the island's total area. The remainder of the island is intended to be maintained as ecological sanctuary.

The existing working areas include several buildings, a slipway and four covered docks (2 dry docks and 2 wet docks). There is also 150m of frontage available for mooring, with the possibility of further moorings on the opposite bank. All of the structures are in need of modernisation and refurbishment.